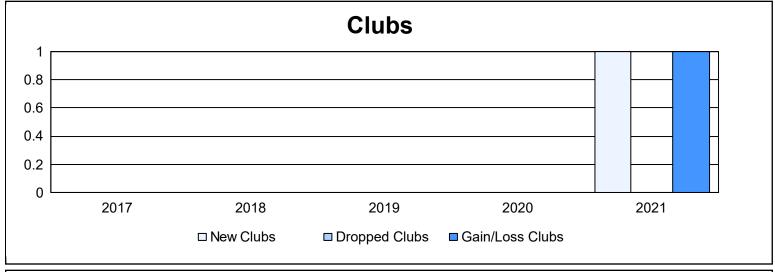

District 109 A As of June 2021 Cumulative

| Year      | New<br>Clubs | Dropped<br>Clubs | Gain/<br>Loss<br>Clubs | New<br>Members | Charter<br>Members | Reinstate<br>Members | Transfer<br>Members | Total<br>Member<br>Added | Total<br>Members<br>Dropped | Gain/<br>Loss<br>Members |
|-----------|--------------|------------------|------------------------|----------------|--------------------|----------------------|---------------------|--------------------------|-----------------------------|--------------------------|
| 2016-2017 | 0            | 0                | 0                      | 56             | 2                  | 1                    | 3                   | 62                       | 94                          | -32                      |
| 2017-2018 | 0            | 0                | 0                      | 98             | 4                  | 1                    | 5                   | 108                      | 104                         | 4                        |
| 2018-2019 | 0            | 0                | 0                      | 70             | 0                  | 4                    | 4                   | 78                       | 96                          | -18                      |
| 2019-2020 | 0            | 0                | 0                      | 34             | 0                  | 1                    | 4                   | 39                       | 81                          | -42                      |
| 2020-2021 | 1            | 0                | 1                      | 34             | 46                 | 1                    | 2                   | 83                       | 62                          | 21                       |
| Average   | 0            | 0                | 0                      | 58             | 10                 | 2                    | 4                   | 74                       | 87                          | -13                      |